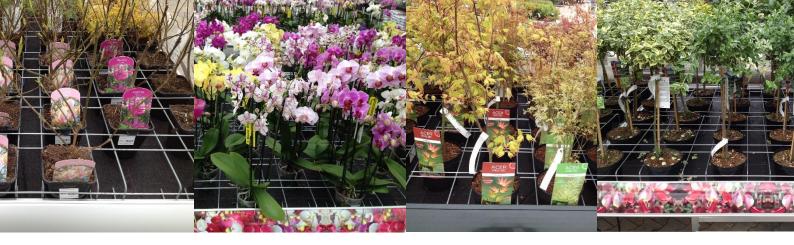

## **TableRack**

TableRack is a wire rack that is used to create the best possible presentation of plants on selling tables.

- The sides of TableRack, which are pointed inward, make sure that all the space on the table can be used.
- The right distance between the plant sections creates the best commercial division of plants.
- This is especially useful for orchids; it prevents flowers from getting suck.
- It is a friendly reminder for the customer to put the plants back where they belong.
- It will also prevent an overcrowded selling table, due to staff that want to clear out the CC cart.
- Research into consumer behaviour has shown that approximately 70% of plants that have been taken out, are put back. Without TableRack, the desired presentation will be lost in no time.
- TableRack is available in a few standard types, and can be made to order.