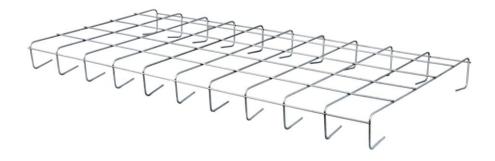

## **TableRack**

TableRack is a wire rack that is used to create the best possible presentation of plants on selling tables.

- The sides of TableRack, which are pointed inward, make sure that all the space on the table can be used.
- The right distance between the plant sections creates the best commercial division of plants.
- This is especially useful for orchids; it prevents flowers from getting suck.
- It is a friendly reminder for the customer to put the plants back where they belong.
- It will also prevent an overcrowded selling table, due to staff that want to clear out the CC cart.
- Research into consumer behaviour has shown that approximately 70% of plants that have been taken out, are put back. Without TableRack, the desired presentation will be lost in no time.
- TableRack is available in a few standard types, and can be made to order.