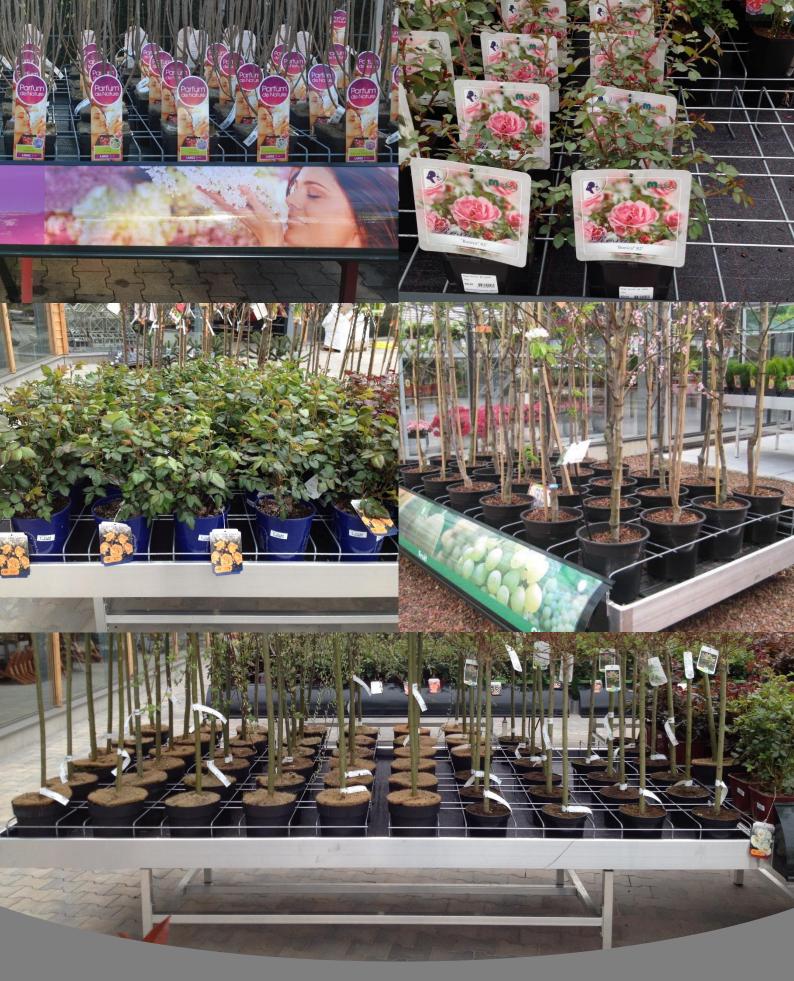

## **TableRack**

TableRack is a wire rack that is used to create the best possible presentation of plants on selling tables.

- The sides of TableRack, which are pointed inward, make sure that all the space on the table can be used.
- The right distance between the plant sections creates the best commercial division of plants.
- This is especially useful for orchids; it prevents flowers from getting suck.
- It is a friendly reminder for the customer to put the plants back where they belong.
- It will also prevent an overcrowded selling table, due to staff that want to clear out the CC cart.
- Research into consumer behaviour has shown that approximately 70% of plants that have been taken out, are put back. Without TableRack, the desired presentation will be lost in no time.
- TableRack is available in a few standard types, and can be made to order.