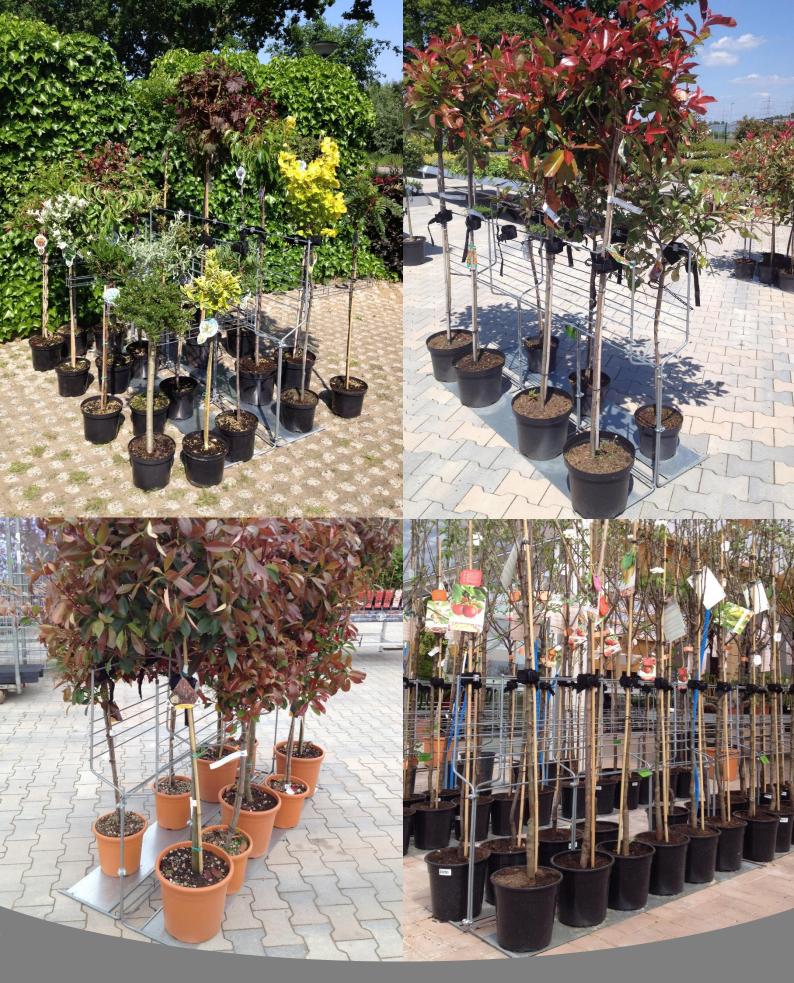

# Tree&stamRack

## Tree&stamRack is an easily movable presentation rack for trees and stem crops, and is of great importance to the flow of sales in retail.

What are the most important reasons to start using Tree&stamRack?

- You can present your most important trees and stem crops in the best commercial spot.
- When presented in the Tree&stamRack, your trees and crops stay fresh and healthy much longer.
- Tree&stamRack is not heavy, is easily movable and you don't even need to attach it to your floor.
- All sizes and shapes of pots can be used in Tree&stamRack.
- Because of the flexibility of Tree&stamRack, it is very windproof.
- The wires and sheet metal have been coated with a high-quality zinc layer, which ensures longevity.
- The soft tree-binders prevent damage to the stems during rough winds.