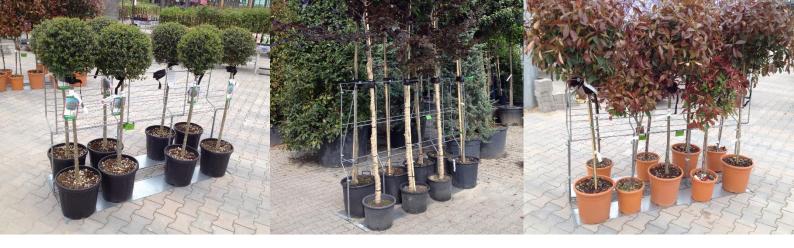

# Tree&stamRack

## Tree&stamRack is an easily movable presentation rack for trees and stem crops, and is of great importance to the flow of sales in retail.

What are the most important reasons to start using Tree&stamRack?

- You can present your most important trees and stem crops in the best commercial spot.
- When presented in the Tree&stamRack, your trees and crops stay fresh and healthy much longer.
- Tree&stamRack is not heavy, is easily movable and you don't even need to attach it to your floor.
- All sizes and shapes of pots can be used in Tree&stamRack.
- Because of the flexibility of Tree&stamRack, it is very windproof.
- The wires and sheet metal have been coated with a high-quality zinc layer, which ensures longevity.
- The soft tree-binders prevent damage to the stems during rough winds.