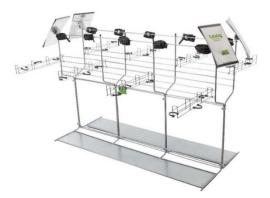

#### Tree&stamRack – Medium:

- With a length of 1.60m the Tree&stamRack Medium fits in most (lowered) selling tables.
- In combination with the Side Supports, Tree&stamRack Medium is also suitable for presenting climbing ivy and all types of stem crops.
- The side supports can be easily attached and removed.
- The basic set is equipped with 10 pieces of soft binders.
- The side supports are equipped with 3 plastic clips per support.

#### Tree&stamRack – Large:

- Tree&stamRack Large is meant for taller trees, depending on the size of the tree.
- The length of Tree&stamRack Large is 2m, and its height is 1.5m
- Tree&stamRack Large equipped with 8 soft binders, 4 binders on each side.